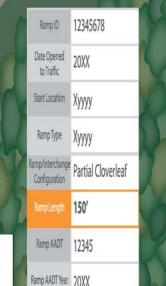

|
| Topics       | <ul> <li>Why Collect more Safety Data</li> <li>The Basics of FDE</li> <li>The FDE List of 38 elements</li> <li>Cost/Benefit of FDE Data Collection</li> <li>Safety Analysis in Practice: The State Perspective</li> </ul> |
| Vebinar Room | Click here to register<br>REGISTER BY 4/23<br>Or visit <u>http://tinyurl.com/6qkzylm</u>                                                                                                                                  |
| Contact      | Mshadoni Smith (202) 366-7105 <u>mshadoni.smith@dot.gov</u> for more info.                                                                                                                                                |



Safe Roads for a Safer Future Investment in roadway safety saves lives